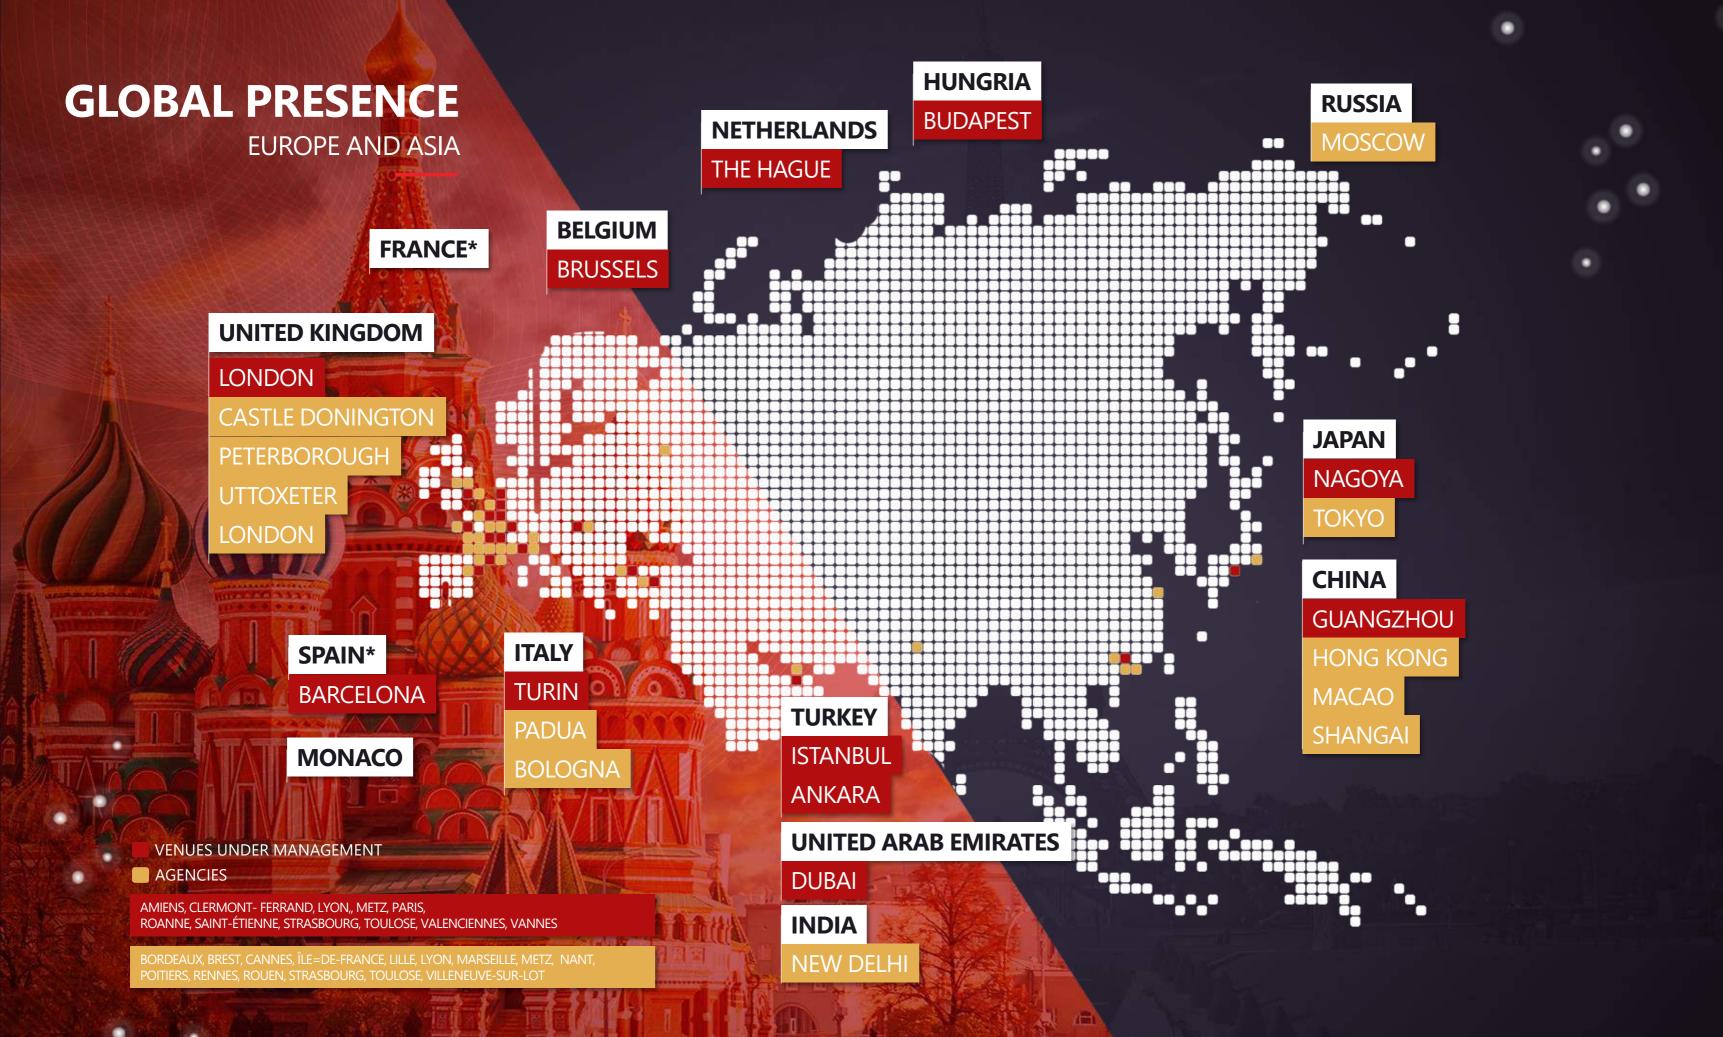

## GL EVENTS BRAZIL

GL events has already invested around R\$1 billion in Brazil in the last 10 years. It currently has a portfolio of six companies in Brazil, with offices in Rio de Janeiro, São Paulo and Paraná.