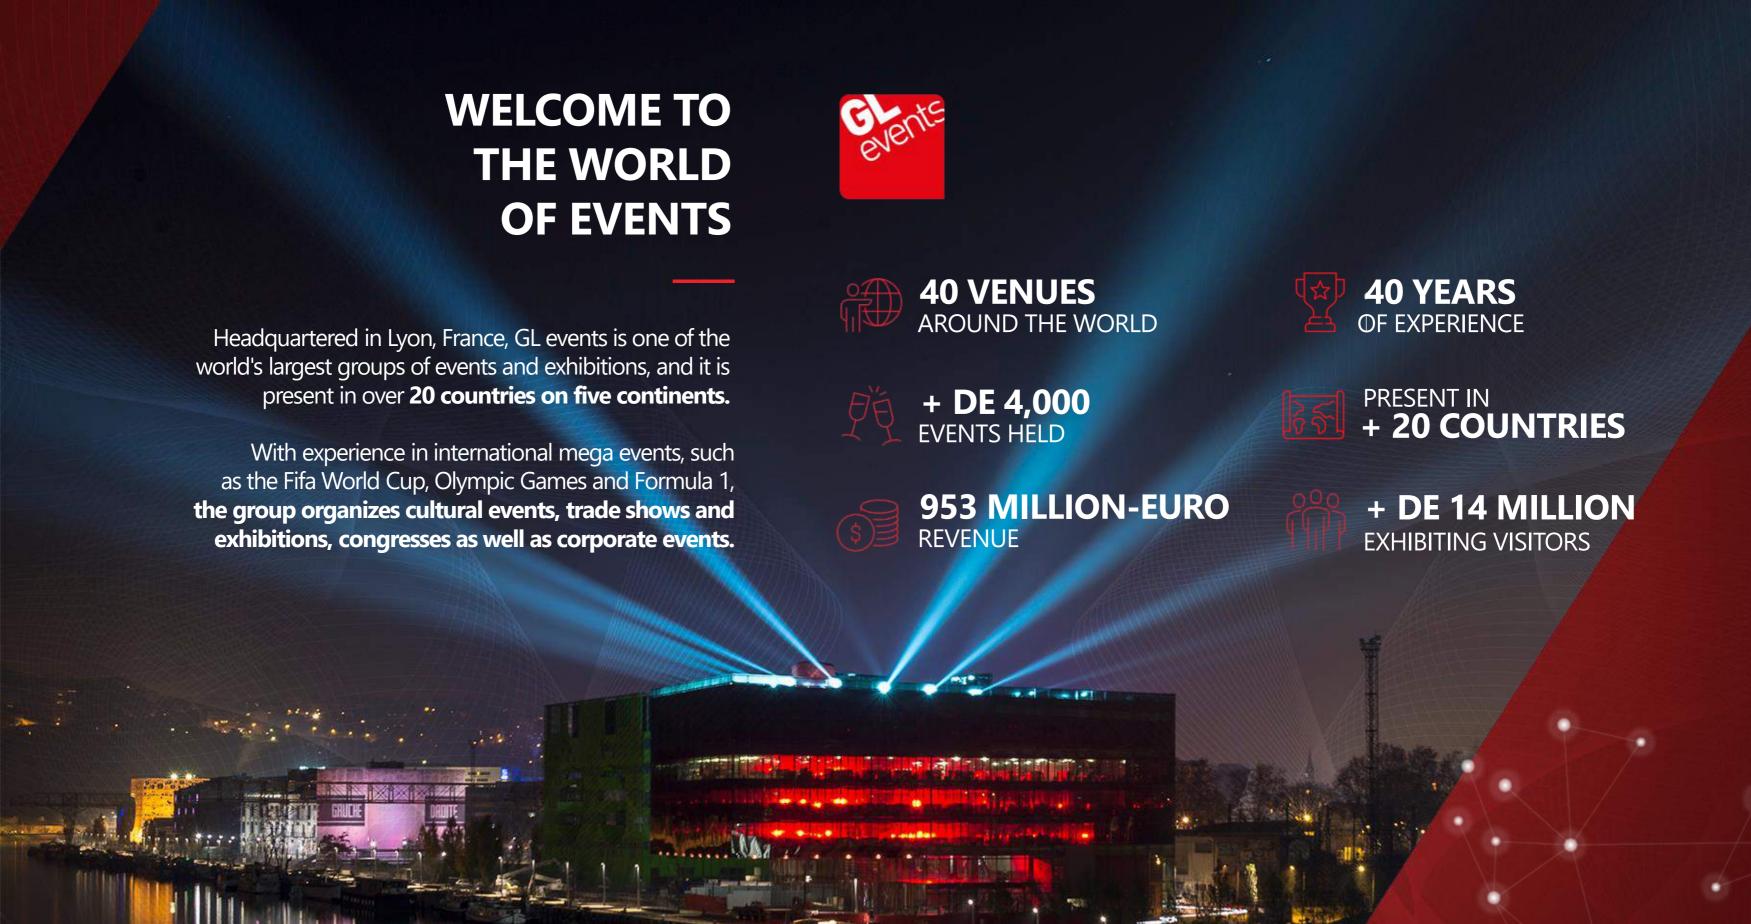

## GL EVENTS BRAZIL

GL events has already invested around R\$1 billion in Brazil in the last 10 years. It currently has a portfolio of six companies in Brazil, with offices in Rio de Janeiro, São Paulo and Paraná.