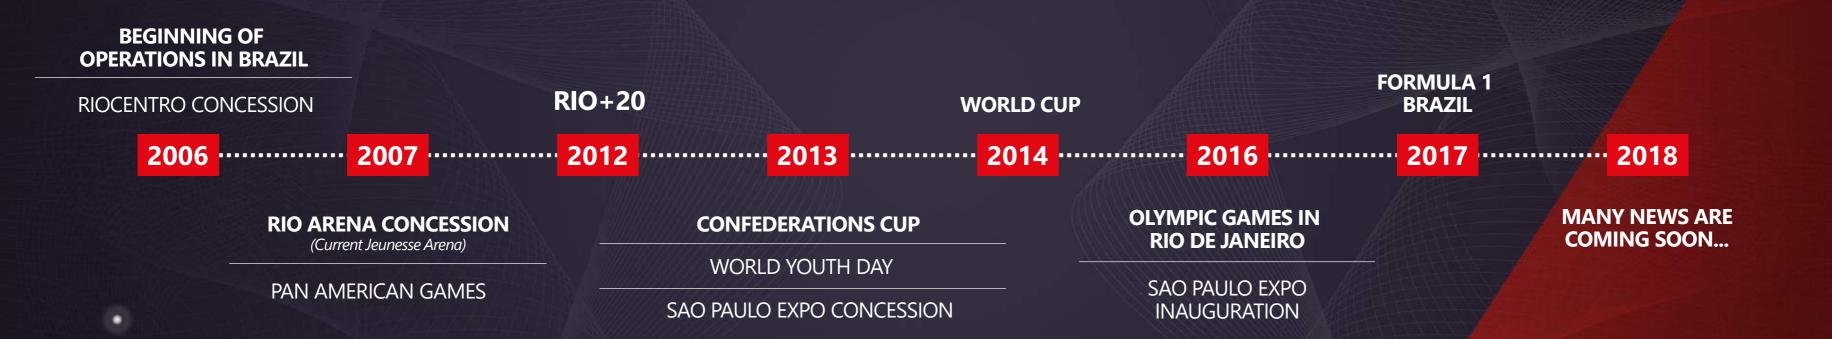

## GL EVENTS BRAZIL

GL events has already invested around R\$1 billion in Brazil in the last 10 years. It currently has a portfolio of six companies in Brazil, with offices in Rio de Janeiro, São Paulo and Paraná.