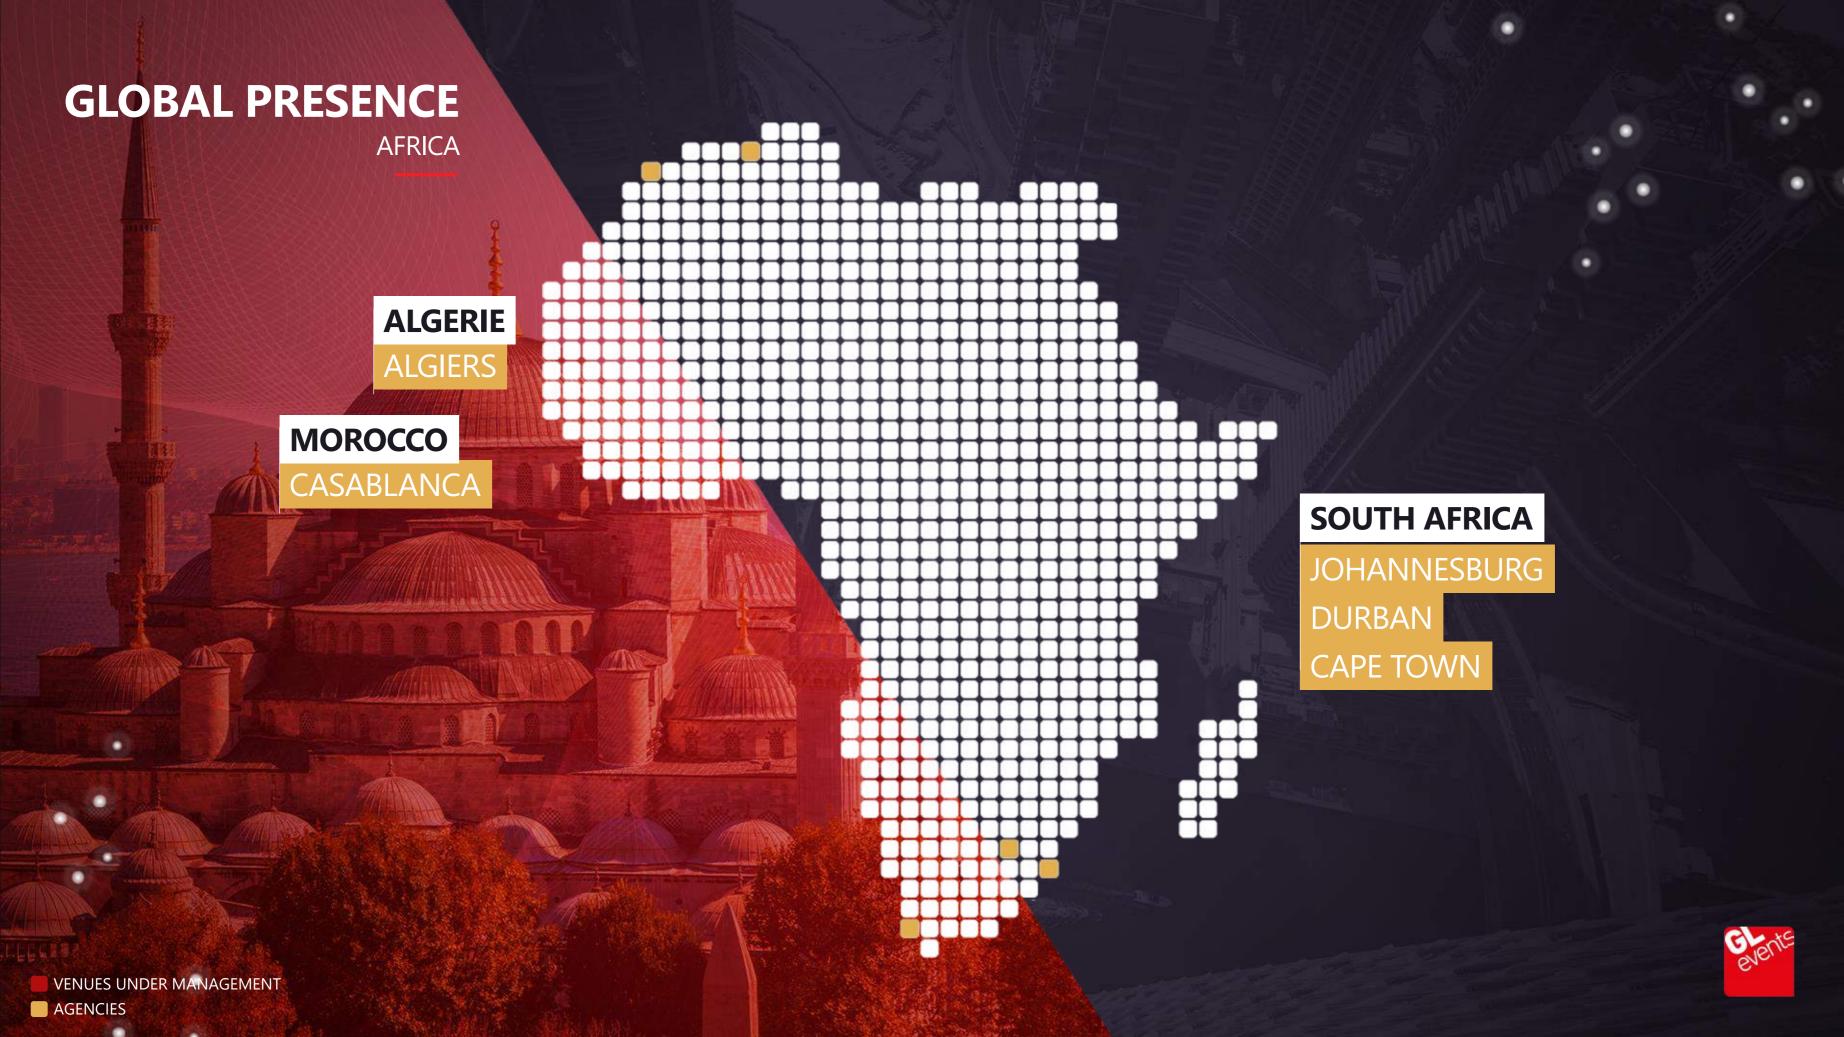

## GL EVENTS BRAZIL

GL events has already invested around R\$1 billion in Brazil in the last 10 years. It currently has a portfolio of six companies in Brazil, with offices in Rio de Janeiro, São Paulo and Paraná.