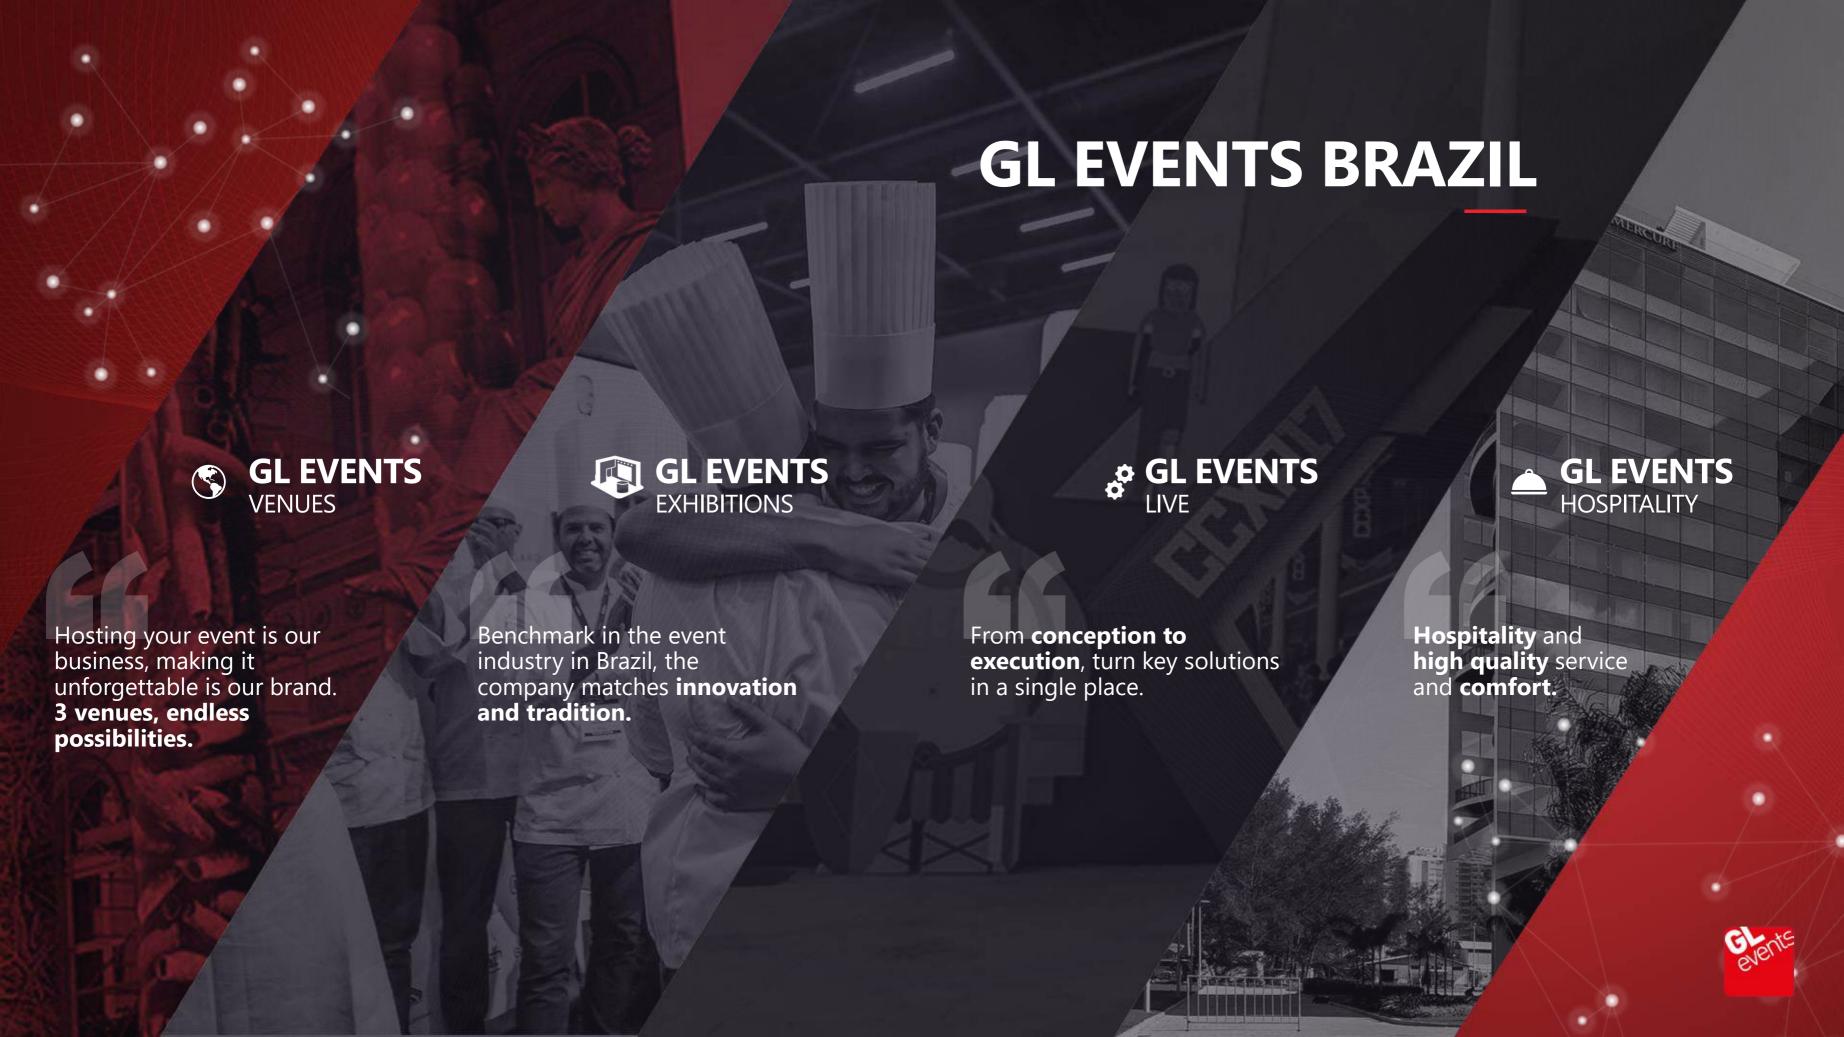

## GL EVENTS BRAZIL

GL events has already invested around R\$1 billion in Brazil in the last 10 years. It currently has a portfolio of six companies in Brazil, with offices in Rio de Janeiro, São Paulo and Paraná.