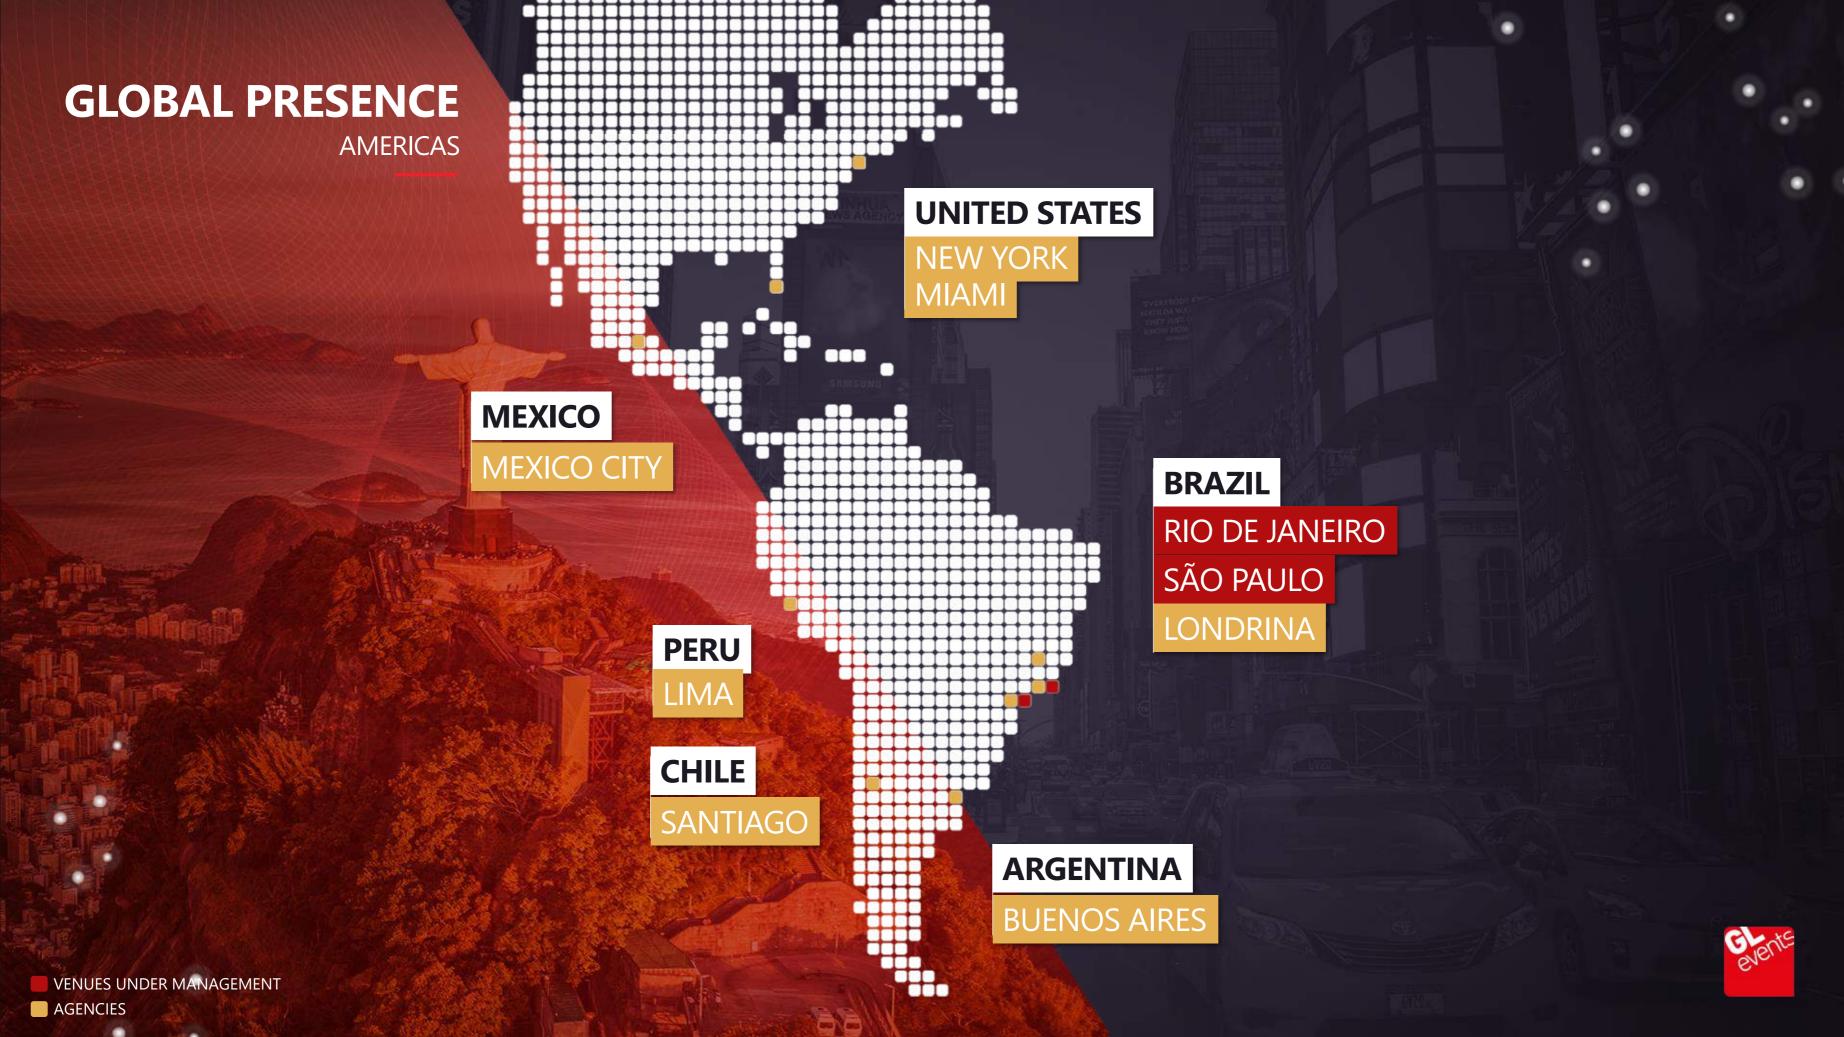

## GL EVENTS BRAZIL

GL events has already invested around R\$1 billion in Brazil in the last 10 years. It currently has a portfolio of six companies in Brazil, with offices in Rio de Janeiro, São Paulo and Paraná.